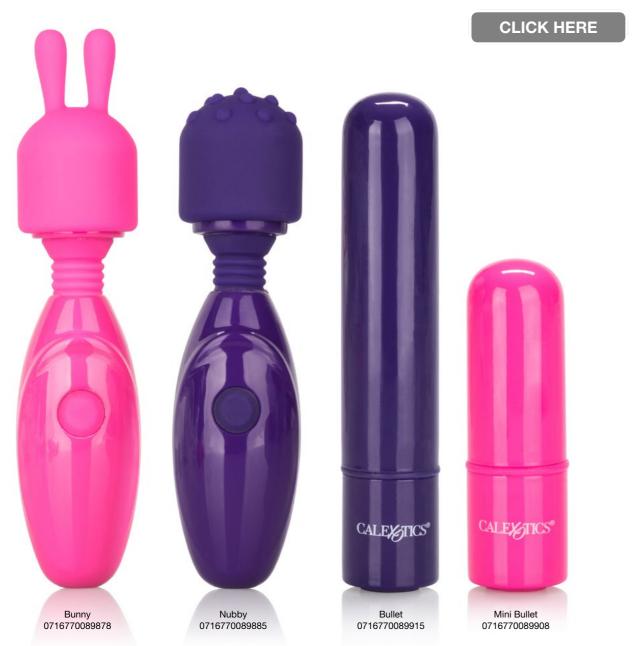

WWW.SCALA-NL.COM

PLAY NOVEMBER - DECEMBER 2017 | 7

New at SCALA: the Tiny Teasers collection by CalExotics. This adorable range of petite pleasure providers features 4 exciting silhouettes, each with their own unique intimate appeal. The Bullet, Mini Bullet, Bunny and Nubby are perfect for beginners and/or pleasure on the go, thanks to their compact sizing! The designs have 3 vibration speeds, are USB-rechargeable and come packaged in a colorful, trendy and feminine box.