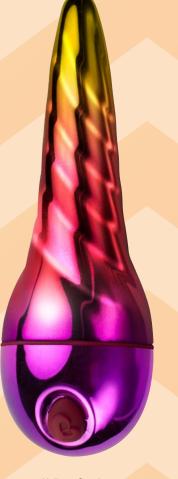

Now available in the Rocks-Off assortment: the Unicorn Stardust, Atomic Teal and Little Charm stimulators. These chic designs are instant eye-catchers in any in-store display. The stimulators feature a luxurious, chrome-look coating with vivid, shimmering colors. Each vibe has a different tip, ranging from dual tickers, pin-point stimulation or thrilling bunny ears. Discover all their amazing abilities at SCALA online today!

#### **CLICK HERE**

Little Charm Rose Gold

0811041013092

Atomic Teal 0811041013085

Unihorn Stardust 0811041013078