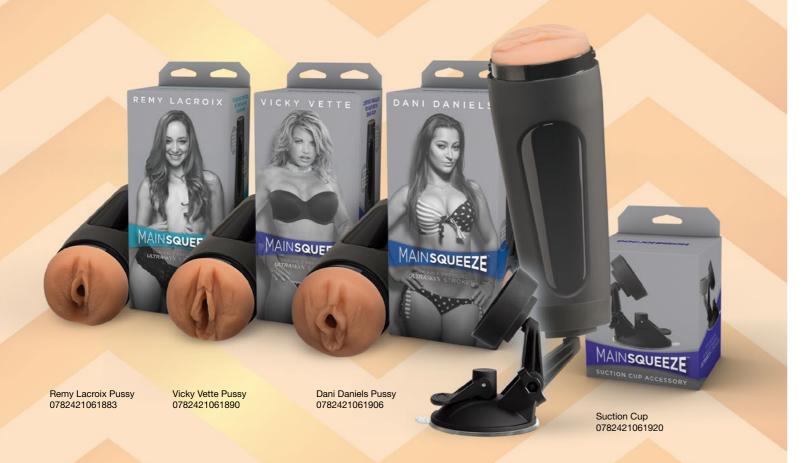

# **DOCJOHNSON®** AMERICAN PLEASURE PRODUCTS

Make Doc Johnson's your Main Squeeze! This new range of male masturbators has arrived at SCALA, offering consumers the chance to get up-close and pleasurably intimate with some of their favorite porn darlings, including Remy Lacroix, Vicky Vette and Dani Daniels. The designs feature sculpted orifices, easy-grip casings, thrilling textures and are even more pleasurable when paired with the Suction Cup Accessory (not included – available separately).