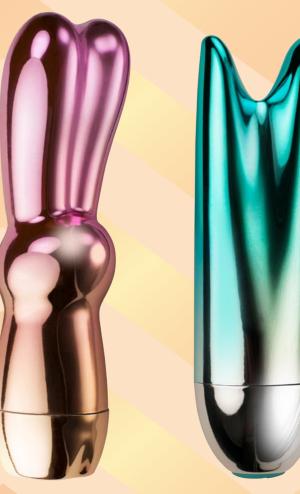

Now available in the Rocks-Off assortment: the Unicorn Stardust, Atomic Teal and Little Charm stimulators. These chic designs are instant eye-catchers in any in-store display. The stimulators feature a luxurious, chrome-look coating with vivid, shimmering colors. Each vibe has a different tip, ranging from dual tickers, pin-point stimulation or thrilling bunny ears. Discover all their amazing abilities at SCALA online today!

#### **CLICK HERE**

Little Charm Rose Gold

0811041013092

Atomic Teal 0811041013085

Unihorn Stardust 0811041013078