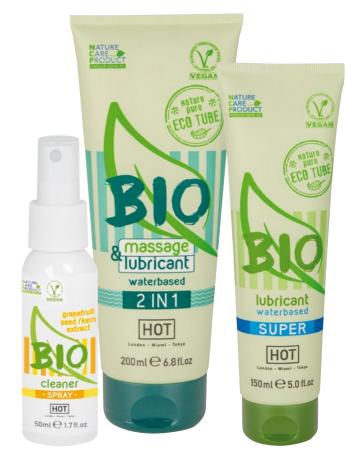

#### Going green

The year 2017 is already a highlight for HOT, giving us the opportunity to launch our new BIO collection. This recently released range of drugstore essentials is organic and fully vegan-certified. We even went one step further and produced a special ECO tube for the packaging: an innovative tube made from sugarcane that is a 100% recyclable and environmentfriendly. The basic material of the ECO Tube is called Green PE. This green resource is renewable and can store CO2: meaning the use of Green PE thus helps to reduce harmful greenhouse

Our decision to go green came as result of the growing market demand. Firstly, there is an increasing susceptibility of consumers to all sorts of allergies related to chemicals - making an organic formula a great alternative. Secondly, consumers are getting savvier and more educated about what there are buying, meaning organic, clinically tested products are likely to appeal to consumers looking for verified and body-safe options. We aimed to create a line in which both the ingredients, the packaging and even the matching POS materials are environmentally-friendly.

Our team worked on this 'green' collection for over a year and we are confident our time and efforts resulted in a range that benefits everyone; retailers, consumers and of course: the planet. The products in the collection still have the same premium features you've come to expect of HOT - such as a long-lasting, silky glide for the HOT BIO lubes - yet are a responsible choice in erotic drugstore that we hope all consumers will make!

HOT's new BIO line is now available at SCALA. Browse all the options in this innovative collection online and give your consumers the opportunity to improve their love lives, whilst improving the world with this must-have range!