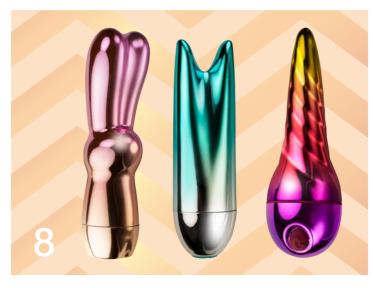

Now available in the Rocks-Off assortment: the Unicorn Stardust, Atomic Teal and Little Charm stimulators. These chic designs are instant eye-catchers in any in-store display. The stimulators feature a luxurious, chrome-look coating with vivid, shimmering colors. Each vibe has a different tip, ranging from dual tickers, pin-point stimulation or thrilling bunny ears. Discover all their amazing abilities at SCALA online today!

#### **CLICK HERE**

Little Charm Rose Gold

0811041013092

Atomic Teal 0811041013085

Unihorn Stardust 0811041013078