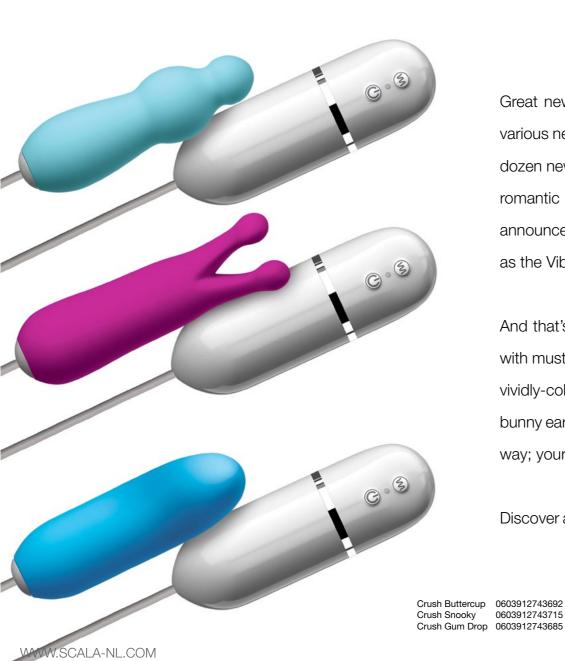

And that's not all! The trendy Crush collection by Pipedream has also been updated with must-have designs, including 6 remote controlled stimulators (as pictured). These vividly-colored beauties each have their own skills and thrills, ranging from vibrating bunny ears to dual-ended fun. Coated in silky silicone and packaged in an eye-catching way; your consumers will definitely crush on Crush!

Discover all the new Pipedream arrivals at SCALA online and order your favorites today!

**CLICK HERE** 

Crush Blossom 0603912743708 Crush Snuggles 0603912743678 Crush Precious 0603912743661

Do you want trustworthy protection and smooth glide, yet no artificial and chemical sensations? Durex has got you covered. The brand's quality Classic Natural condoms and Natural lubricant enhance your intimate experience, whilst mimicking lifelike lubrication and sensations. Going natural never felt so good!