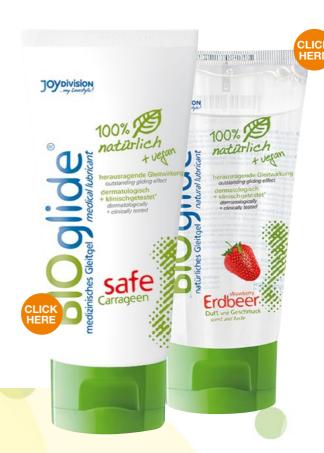

Classic Naturel 5038483683491 Lube Naturel 2305994800147

JoyDivision's amazing BioGlide lubricants are organic, vegan and provide a sensational long-lasting glide. Formulated with Carrageenan, an extract from rich marine algae, it's both a natural and nourishing option for intimate fun. BioGlide is also clinically tested, making it a guaranteed body-safe choice in erotic wellness.

BIOglide Safe 4028403110535 BIOglide Strawberry 4028403110214