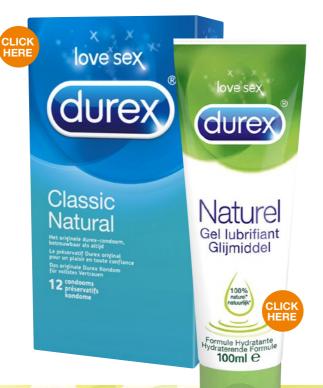

Discover all the new Pipedream arrivals at SCALA online and order your favorites today!

**CLICK HERE** 

Crush Blossom 0603912743708 Crush Snuggles 0603912743678 Crush Precious 0603912743661

Do you want trustworthy protection and smooth glide, yet no artificial and chemical sensations? Durex has got you covered. The brand's quality Classic Natural condoms and Natural lubricant enhance your intimate experience, whilst mimicking lifelike lubrication and sensations. Going natural never felt so good!

Classic Naturel 5038483683491 Lube Naturel 2305994800147

JoyDivision's amazing BioGlide lubricants are organic, vegan and provide a sensational long-lasting glide. Formulated with Carrageenan, an extract from rich marine algae, it's both a natural and nourishing option for intimate fun. BioGlide is also clinically tested, making it a guaranteed body-safe choice in erotic wellness.