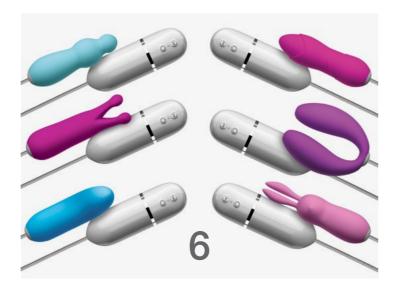

And that's not all! The trendy Crush collection by Pipedream has also been updated with must-have designs, including 6 remote controlled stimulators (as pictured). These vividly-colored beauties each have their own skills and thrills, ranging from vibrating bunny ears to dual-ended fun. Coated in silky silicone and packaged in an eye-catching way; your consumers will definitely crush on Crush!

Discover all the new Pipedream arrivals at SCALA online and order your favorites today!

**CLICK HERE** 

Crush Blossom 0603912743708 Crush Snuggles 0603912743678 Crush Precious 0603912743661

Do you want trustworthy protection and smooth glide, yet no artificial and chemical sensations? Durex has got you covered. The brand's quality Classic Natural condoms and Natural lubricant enhance your intimate experience, whilst mimicking lifelike lubrication and sensations. Going natural never felt so good!